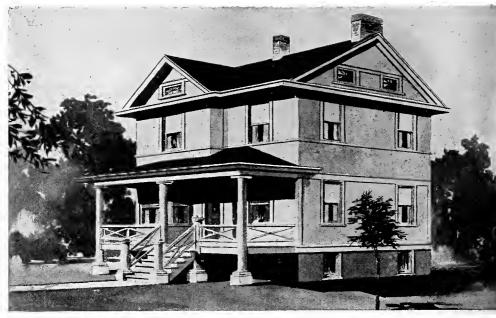

Design No. 2003

First Floor Plan

Second Floor Plan

#### Size: Width, 19 feet 10 inches; length, 38 feet, exclusive of porches

Blue prints consist of basement plan; first and second floor plans; front, two side elevations; wall sections and all necessary interior details. Specifications consist of about twenty pages of typewritten matter.

Full and complete working plans and specifications of this house will be furnished for \$5.00. Cost of this house is from about \$2,550,00 to about \$2,800.00, according to the locality in which it is built.